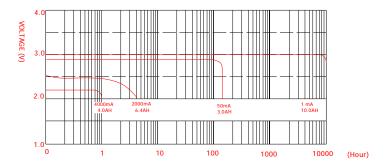

2. )Terminals can be made as per the special requirements of customers.

•The above data are only typical characteristics of ordinary batteries. Accurate performance index should be determined as per the actual environment for use and storage.